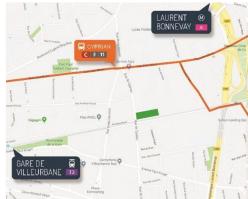

## How to get to SuperGrid Institute

- From Lyon Part-Dieu train station: Exit the station at the Villette side: Take
  Tram T3, get off at "Gare de Villeurbanne" (10 minutes), then walk for 10
  minutes to the institute.
- From Perrache train station: Take Metro Line A to "Vaulx-en-Velin La Soie" and get off at "Cusset". Walk along Rue Pierre Baratin then continue down Rue Cyprian until you reach number 23.
- From the airport: Take the "RhôneExpress" tram shuttle to "Vaulx-en-Velin La Soie" then take the Tram T3 to "Gare de Villeurbanne" (10 minutes) and walk to the institute (10 minutes).
- From the town center: Take the Metro Line A and get off at "Cusset". Walk along *Rue Pierre Baratin* then continue down *Rue Cyprian* until you reach number 23.
- Arriving by car: There is a limited number of parking spaces available in front of our building at 23 rue Cyprian.