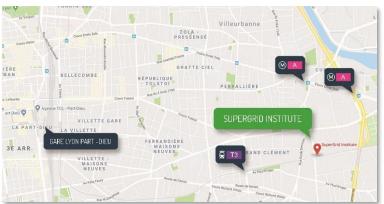

## How to get to SuperGrid Institute

- From Lyon Part-Dieu train station: Exit the station at the Villette side: Take
  Tram T3, get off at "Gare de Villeurbanne" (10 minutes), then walk for 10
  minutes to the institute.
- From Perrache train station: Take Metro Line A to "Vaulx-en-Velin La Soie" and get off at "Cusset". Walk along Rue Pierre Baratin then continue down Rue Cyprian until you reach number 23.
- From the airport: Take the "RhôneExpress" tram shuttle to "Vaulx-en-Velin La Soie" then take the Tram T3 to "Gare de Villeurbanne" (10 minutes) and walk to the institute (10 minutes).
- From the town center: Take the Metro Line A and get off at "Cusset". Walk along *Rue Pierre Baratin* then continue down *Rue Cyprian* until you reach number 23.
- Arriving by car: There is a limited number of parking spaces available in front of our building at 23 rue Cyprian.